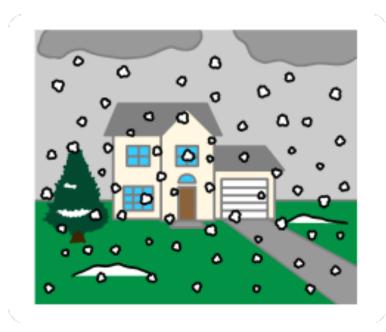

On weekdays, I go to school.

Sometimes, it snows a lot and school is closed.

This is called a "snow day."

School is closed so that we stay safe and do not travel to school.

On a snow day, I stay home and do not go to school.