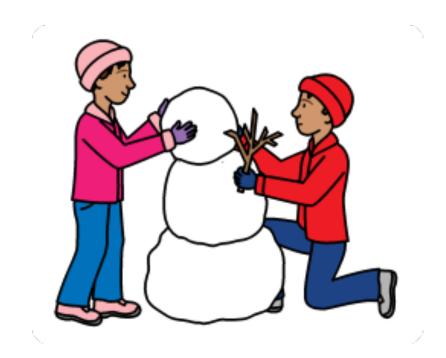

I can make a snow angel, build a snowman, or have a snowball fight.

Once it stops snowing and it is safe, school will open again!