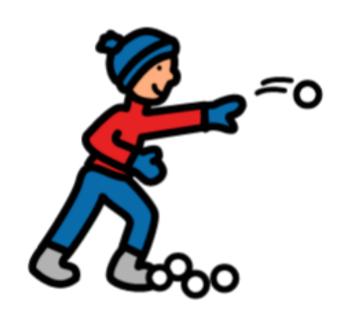

I can make a snow angel, build a snowman, or have a snowball fight.

Once it stops snowing and it is safe, school will open again!