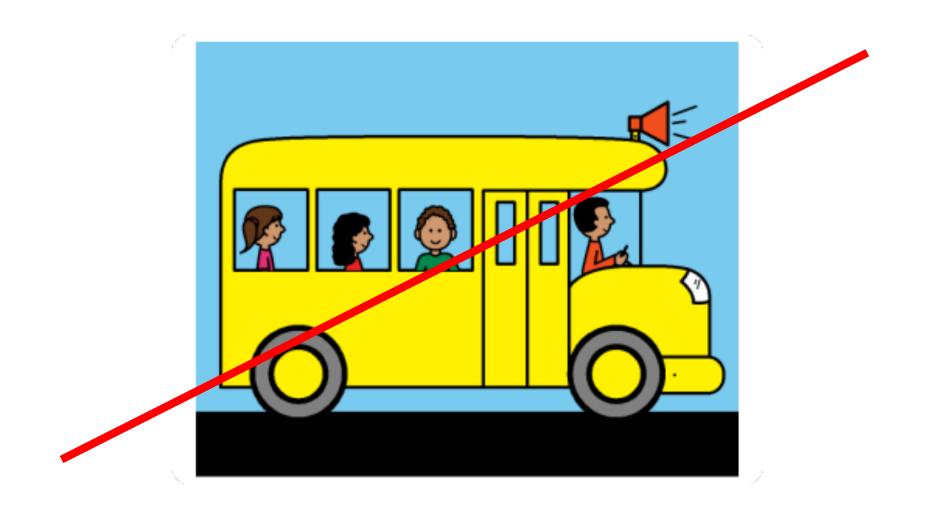

On weekdays, I go to school.

Sometimes, it snows a lot and school is closed.

This is called a "snow day."

School is closed so that we stay safe and do not travel to school.

On a snow day, I stay home and do not go to school.