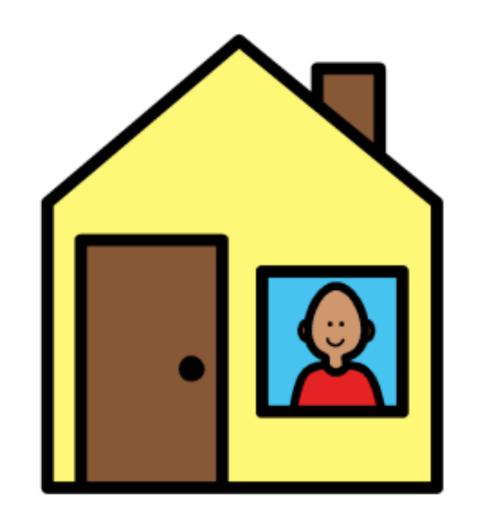

I am used to going to school. When I stay home, my routine is different. I may feel sad, anxious, or bored. This is okay.

I can do many things on a snow day, just like in school.

I can read books, play with toys, and even go outside to play in the snow!