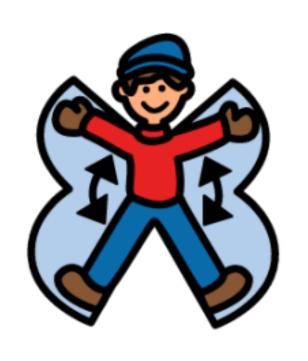

I can make a snow angel, build a snowman, or have a snowball fight.

Once it stops snowing and it is safe, school will open again!