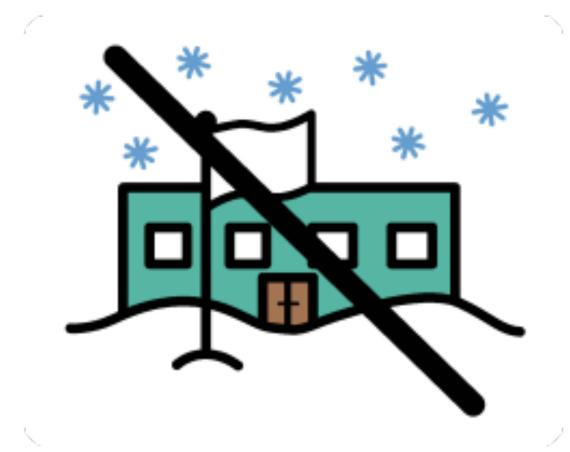

On weekdays, I go to school.

Sometimes, it snows a lot and school is closed.

This is called a "snow day."

School is closed so that we stay safe and do not travel to school.

On a snow day, I stay home and do not go to school.